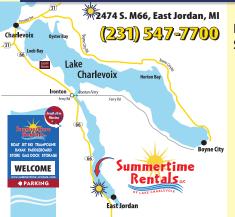

## New Location! SHIP STORE

South Arm **Marina** 

On M66 2 miles north of downtown East Jordan and 12 miles south of downtown Charlevoix

Delivery of Water Trampolines, Kayaks and Paddleboards to Walloon Lake and Others! REOUIRE A MULTI-DAY RENTAL