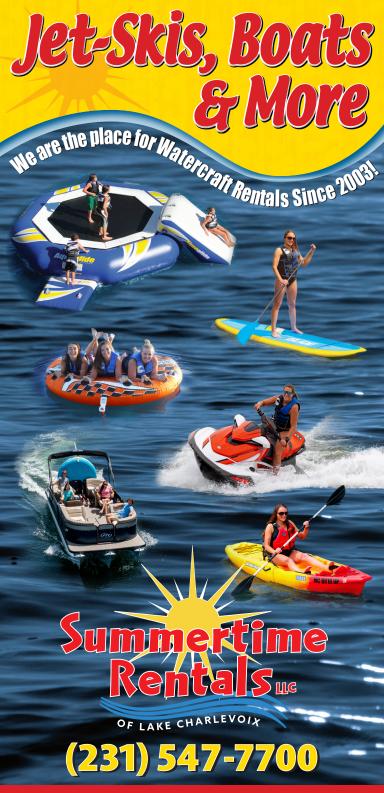

## **Equipment Description**

| JET SKIS     | 125hp Yamaha® VX series. Quiet, powerful & efficient<br>4-strokes. 1-3 person        |  |  |
|--------------|--------------------------------------------------------------------------------------|--|--|
| TRITOONS     | 23ft Manitou, 150hp 4-stroke. Seats 8-12<br>23ft Manitou, 200hp 4-stroke. Seats 8-12 |  |  |
|              |                                                                                      |  |  |
|              | 25ft Bennington/Manitou, 150hp 4-stroke. Seats 10-14                                 |  |  |
|              | 25ft Manitou, 200hp 4-stroke. Seats 10-13                                            |  |  |
|              | 25ft Manitou, 200-250hp 4.2L V6 H0 4-stroke. Seats 10-13                             |  |  |
|              | 25ft Manitou Encore, 4.2L V6 300hp 4-stroke. Loaded.Seats 10-14                      |  |  |
|              | These boats do it all: ski, tube, or hold larger groups!                             |  |  |
| PONTOONS     | 20ft Manitou, 50hp 4-stroke. Seats 6-8                                               |  |  |
|              | 22ft Manitou, 90hp 4-stroke. Seats 7-10                                              |  |  |
|              | 24ft Manitou, 115hp 4-stroke. Seats 8-12                                             |  |  |
| FISHING BOAT | 14.5ft Mirrocraft, 25hp, Nice Electronics. Seats 1-3                                 |  |  |
| KAYAKS       | 10ft & tandem kayaks available.                                                      |  |  |
| WATER        | 14ft & 17ft sizes with slide. 17ft recomended with 3 or more kids.                   |  |  |
| TRAMPOLINES  | Ultimate in family fun at your beachfront!                                           |  |  |

## **aguaglide**

Water Trampolines Bouncers • Aquaparks Skis • Wakeboards Tubes • Jackets & More! Kayaks • Sit-in Sit-on-Top & Tandem